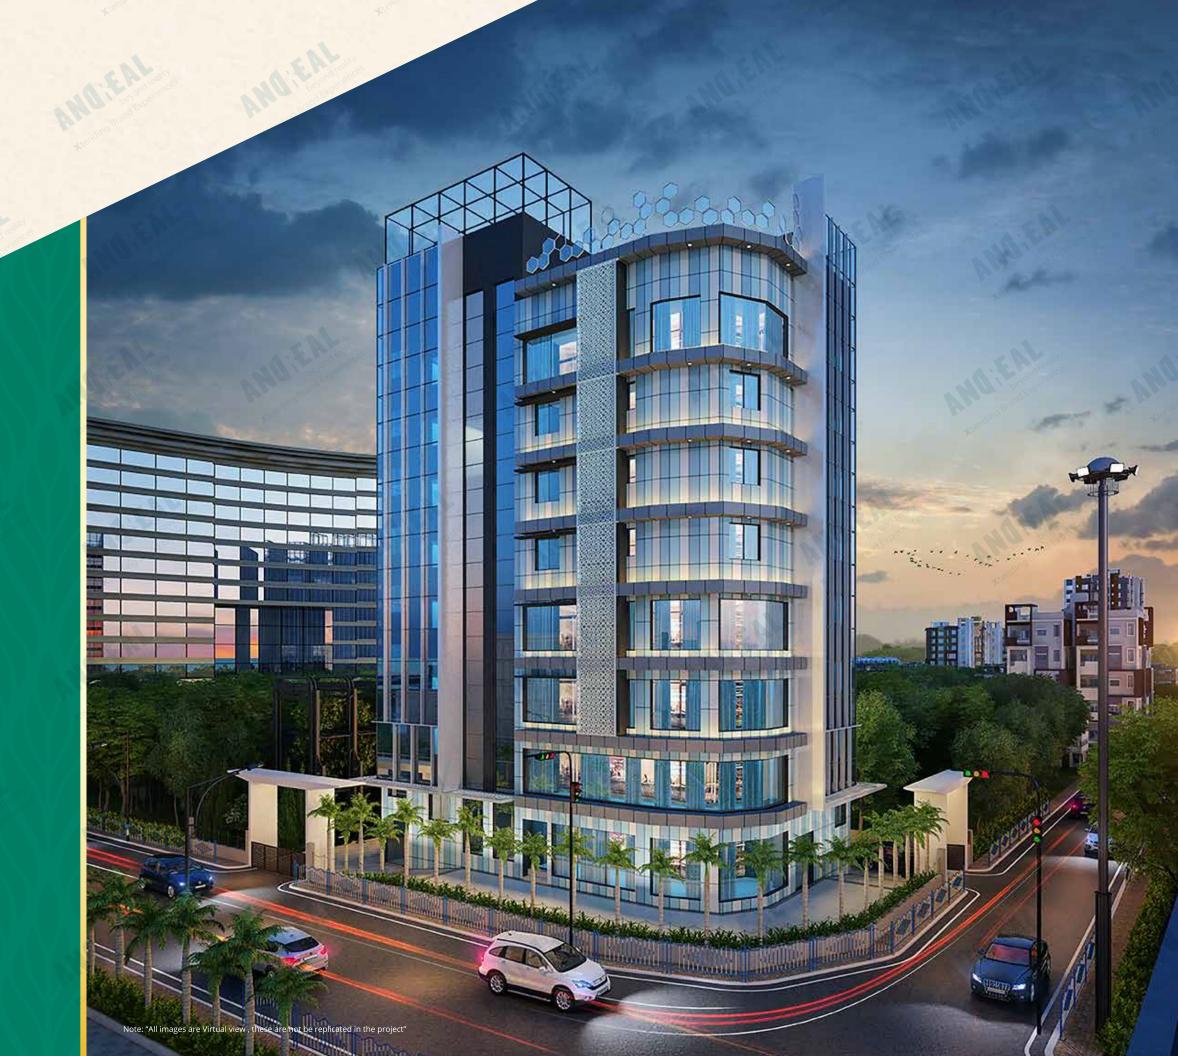

# The NOSTALGIA

A wistful sensuous yearning for irrecoverable memories

#### It's all about details

TOTAL SIZE OF LAND 724.36 Sq. M. **NEAREST LANDMARK** Opposite to Axis Mall, adjacent to Novotel Hotel **RUNNING FRONTAGE** 53.734 M. WIDTH OF ADJACENT West- 33.5 M. (Street No. 184) **CONNECTING ROADS** South- 18.0M. (Street No. 171) TOTAL DEVELOPED SQ. M. 2254.92 OPEN TO SKY % 65.01

#### TYPE OF DEVELOPMENT: Assembly building comprising of-

GROUND FLOOR Restaurant & Liquor Shop Restaurant & Kitchen (along with Toilets) 1ST FLOOR Reception, Conference Room1, 2ND FLOOR Conference Room 2 (Along with Toilets) 3RD FLOOR Banquet with Kitchen & toilets 4TH - 6TH FLOOR Hotel Rooms [Total-18 rooms (6 on each floor)] Restaurant & Kitchen & toilet (along with Toilet) 7TH FLOOR Terrace garden for Outdoor Dining ROOF

NO. OF TOWERS NO. OF FLOORS B+G+7 (height-26.45M) TYPICAL FLOOR PLATE 243.08 SIZE IN SQ. M. NO. OF CAR PARKING KIND OF CAR PARKING M.L.C.P. (Multi Level Car Parking) TWO WHEELER PARKING NIL **CURRENT STATUS** Sanction no.: 0040018420211103 LANDSCAPING Only on Roof (Combination of Hard Landscape and Soft Landscape) **POSSESSION BY** 2023, December **DETAILS OF EXTERIOR** Modern Elevation Design comprising FACADE FINISH of Powdered Aluminium Louvers, Clear Toughened Glass, HPL & **Textured Paint** 