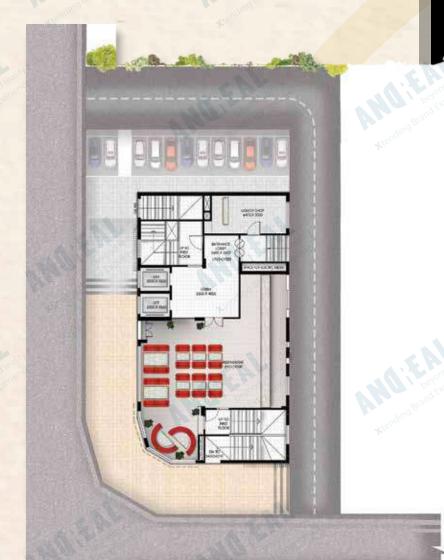

### Floor Plans

#### TYPE OF DEVELOPMENT: Assembly building comprising of-

GROUND FLOOR Restaurant & Liquor Shop Restaurant & Kitchen (along with Toilets) 1ST FLOOR Reception, Conference Room1, 2ND FLOOR Conference Room 2 (Along with Toilets) 3RD FLOOR Banquet with Kitchen & toilets 4TH - 6TH FLOOR Hotel Rooms [Total-18 rooms (6 on each floor)] Restaurant & Kitchen & toilet (along with Toilet) 7TH FLOOR Terrace garden for Outdoor Dining ROOF