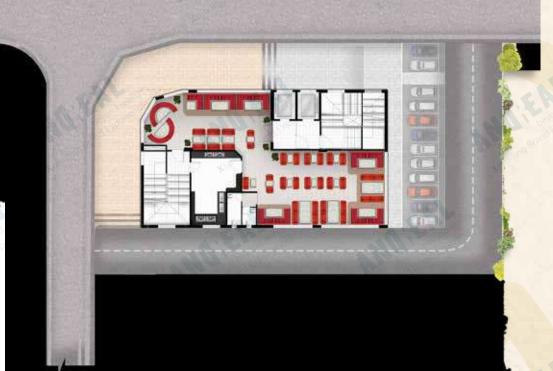

### Floor Plans

#### TYPE OF DEVELOPMENT: Assembly building comprising of-

GROUND FLOOR Restaurant & Liquor Shop Restaurant & Kitchen (along with Toilets) 1ST FLOOR Reception, Conference Room1, 2ND FLOOR Conference Room 2 (Along with Toilets) 3RD FLOOR Banquet with Kitchen & toilets 4TH - 6TH FLOOR Hotel Rooms [Total-18 rooms (6 on each floor)] Restaurant & Kitchen & toilet (along with Toilet) 7TH FLOOR Terrace garden for Outdoor Dining ROOF