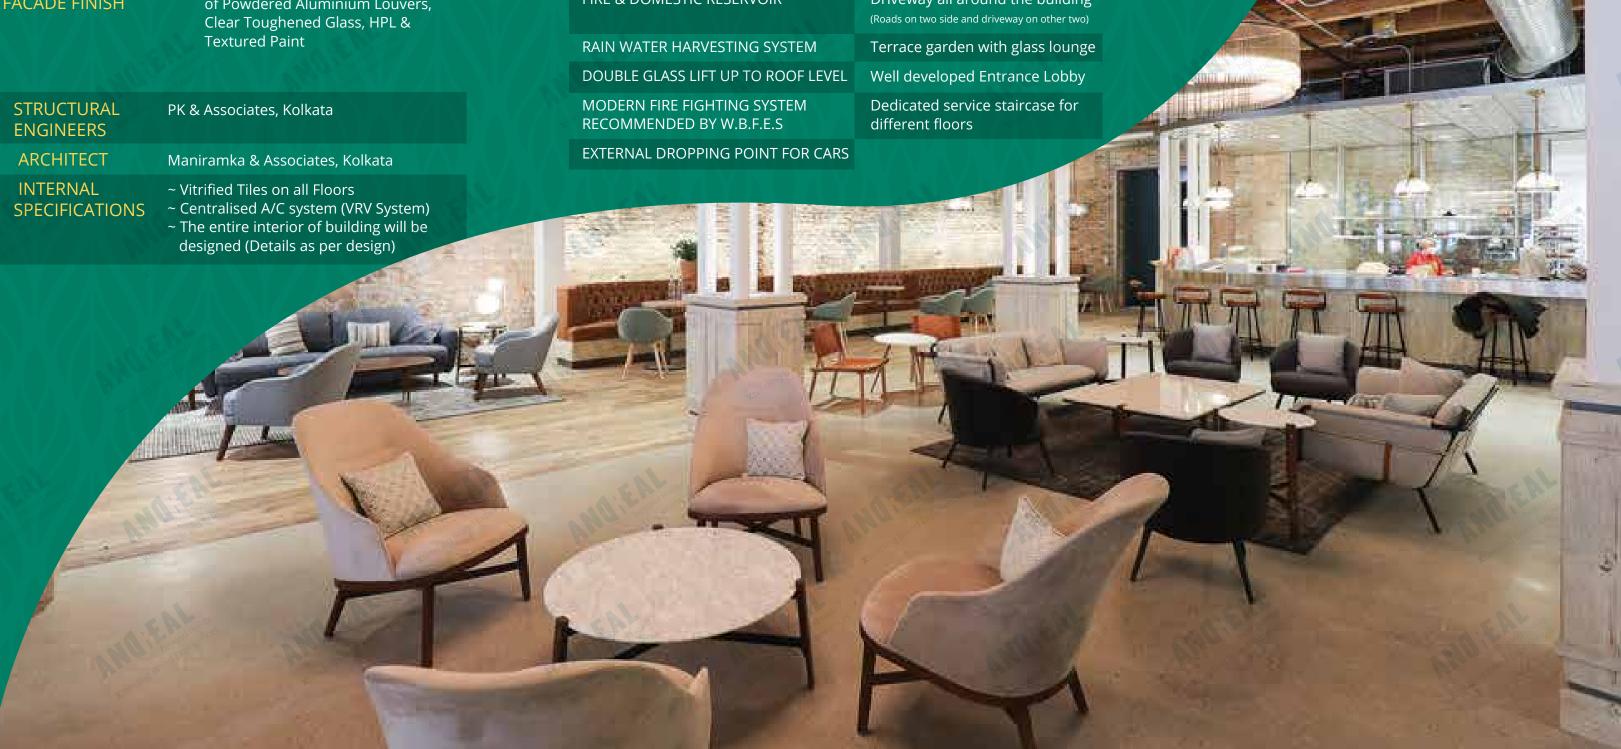

#### It's all about details

TOTAL SIZE OF LAND 724.36 Sq. M. **NEAREST LANDMARK** Opposite to Axis Mall, adjacent to Novotel Hotel **RUNNING FRONTAGE** 53.734 M. WIDTH OF ADJACENT West- 33.5 M. (Street No. 184) **CONNECTING ROADS** South- 18.0M. (Street No. 171) TOTAL DEVELOPED SQ. M. 2254.92 OPEN TO SKY % 65.01

#### TYPE OF DEVELOPMENT: Assembly building comprising of-

GROUND FLOOR Restaurant & Liquor Shop Restaurant & Kitchen (along with Toilets) 1ST FLOOR Reception, Conference Room1, 2ND FLOOR Conference Room 2 (Along with Toilets) 3RD FLOOR Banquet with Kitchen & toilets 4TH - 6TH FLOOR Hotel Rooms [Total-18 rooms (6 on each floor)] Restaurant & Kitchen & toilet (along with Toilet) 7TH FLOOR Terrace garden for Outdoor Dining ROOF

NO. OF TOWERS NO. OF FLOORS B+G+7 (height-26.45M) TYPICAL FLOOR PLATE 243.08 SIZE IN SQ. M. NO. OF CAR PARKING KIND OF CAR PARKING M.L.C.P. (Multi Level Car Parking) TWO WHEELER PARKING NIL **CURRENT STATUS** Sanction no.: 0040018420211103 LANDSCAPING Only on Roof (Combination of Hard Landscape and Soft Landscape) **POSSESSION BY** 2023, December **DETAILS OF EXTERIOR** Modern Elevation Design comprising FACADE FINISH of Powdered Aluminium Louvers, Clear Toughened Glass, HPL & **Textured Paint** 

**GAS BANK** D.G. BACKUP FIRE & DOMESTIC RESERVOIR RAIN WATER HARVESTING SYSTEM MODERN FIRE FIGHTING SYSTEM RECOMMENDED BY W.B.F.E.S EXTERNAL DROPPING POINT FOR CARS

Modern Elevation

Vastu compliant plan approved by reputed Vastu Consultant

Driveway all around the building

AMENITIES & FACILITIES