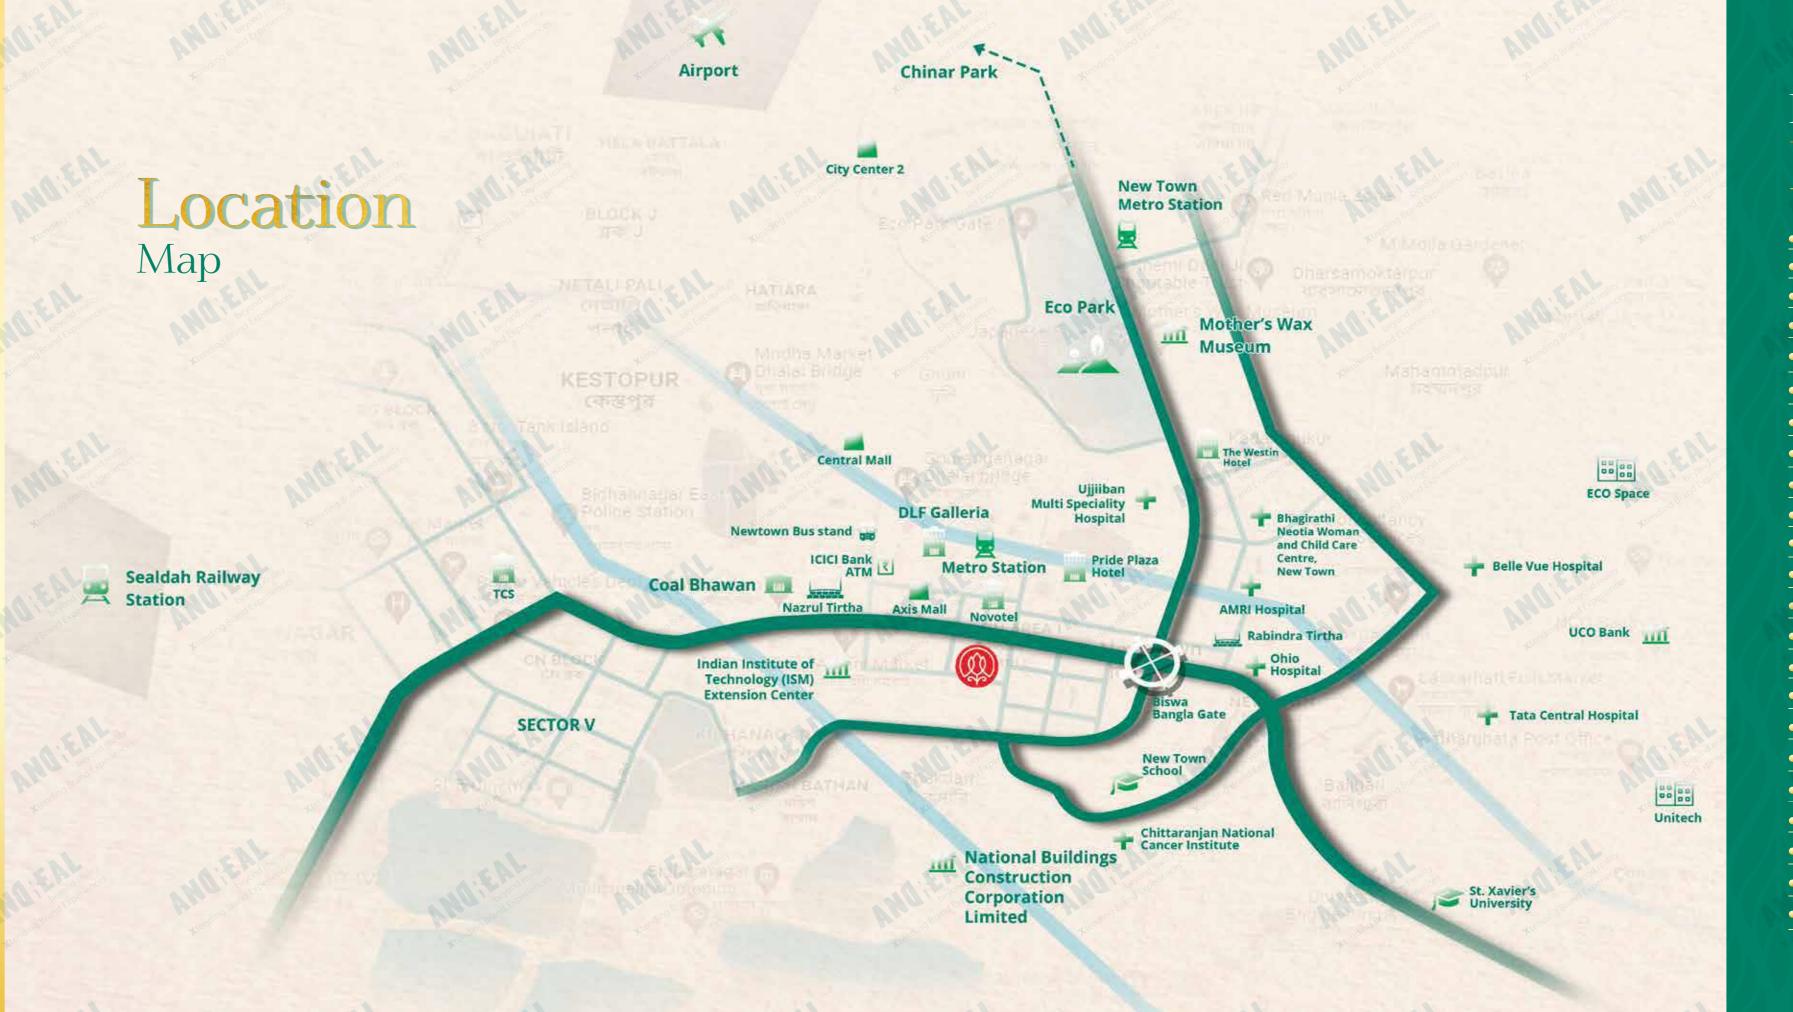

#### Nearest Landmarks

| Novotel                                | (220 m   |
|----------------------------------------|----------|
| Pride Plaza Hotel                      | (550 m   |
| The Westin Hotel                       | (3 km    |
| New Town School                        | (3 km    |
| Tata Central Hospital                  | (2 km)   |
| Ohio Hospital                          | (2 km    |
| Chittaranjan National Cancer Institute | (2.1 km  |
| Belle Vue Hospital                     | (4.2 km  |
| St. Xavier's University                | (4 km    |
| Metro Station                          | (250 m)  |
| Biswa Bangla Gate                      | (1 km)   |
| Sector V                               | (3.5 km  |
| Eco Park                               | (4 km)   |
| Sealdah Railway Station                | (11 km   |
| Newtown Bus stand                      | (950 m)  |
| Airport                                | (12 km   |
| Central mall                           | (1 km)   |
| City Center 2                          | (6 km)   |
| Unitech                                | (2 km)   |
| TCS                                    | (3 km)   |
| ECO Space                              | (4 km)   |
| Nazrul Tirtha                          | (1.5 km) |
| Rahindra Tirtha                        | (1 6 km  |