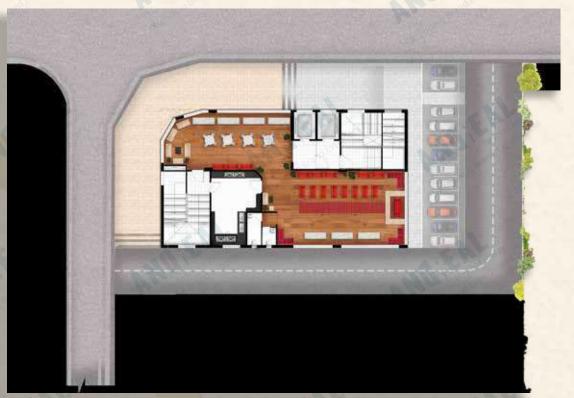

#### TYPE OF DEVELOPMENT: Assembly building comprising of-

GROUND FLOOR Restaurant & Liquor Shop Restaurant & Kitchen (along with Toilets) 1ST FLOOR Reception, Conference Room1, 2ND FLOOR Conference Room 2 (Along with Toilets) 3RD FLOOR Banquet with Kitchen & toilets 4TH - 6TH FLOOR Hotel Rooms [Total-18 rooms (6 on each floor)] Restaurant & Kitchen & toilet (along with Toilet) 7TH FLOOR Terrace garden for Outdoor Dining ROOF

### Floor Plans