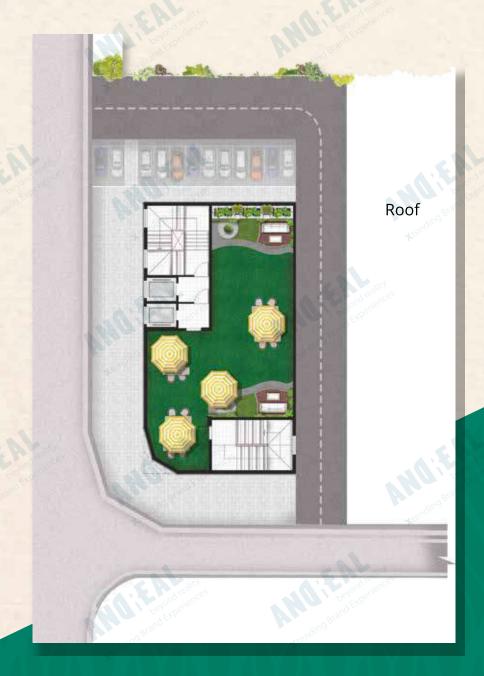

#### TYPE OF DEVELOPMENT: Assembly building comprising of-

GROUND FLOOR Restaurant & Liquor Shop Restaurant & Kitchen (along with Toilets) 1ST FLOOR Reception, Conference Room1, 2ND FLOOR Conference Room 2 (Along with Toilets) 3RD FLOOR Banquet with Kitchen & toilets 4TH - 6TH FLOOR Hotel Rooms [Total-18 rooms (6 on each floor)] Restaurant & Kitchen & toilet (along with Toilet) 7TH FLOOR Terrace garden for Outdoor Dining ROOF

### Floor Plans