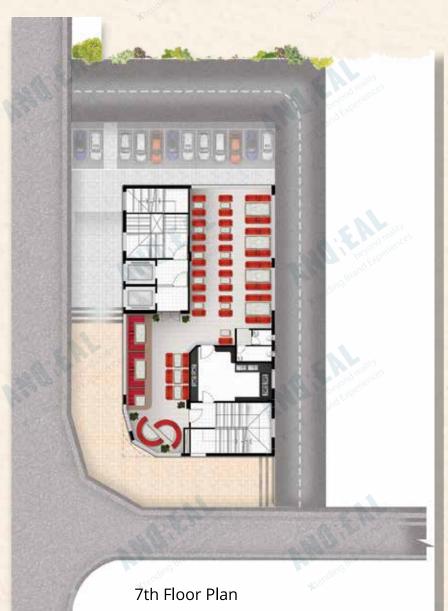

#### TYPE OF DEVELOPMENT: Assembly building comprising of-

GROUND FLOOR Restaurant & Liquor Shop Restaurant & Kitchen (along with Toilets) 1ST FLOOR Reception, Conference Room1, 2ND FLOOR Conference Room 2 (Along with Toilets) 3RD FLOOR Banquet with Kitchen & toilets 4TH - 6TH FLOOR Hotel Rooms [Total-18 rooms (6 on each floor)] Restaurant & Kitchen & toilet (along with Toilet) 7TH FLOOR Terrace garden for Outdoor Dining ROOF

### Floor Plans