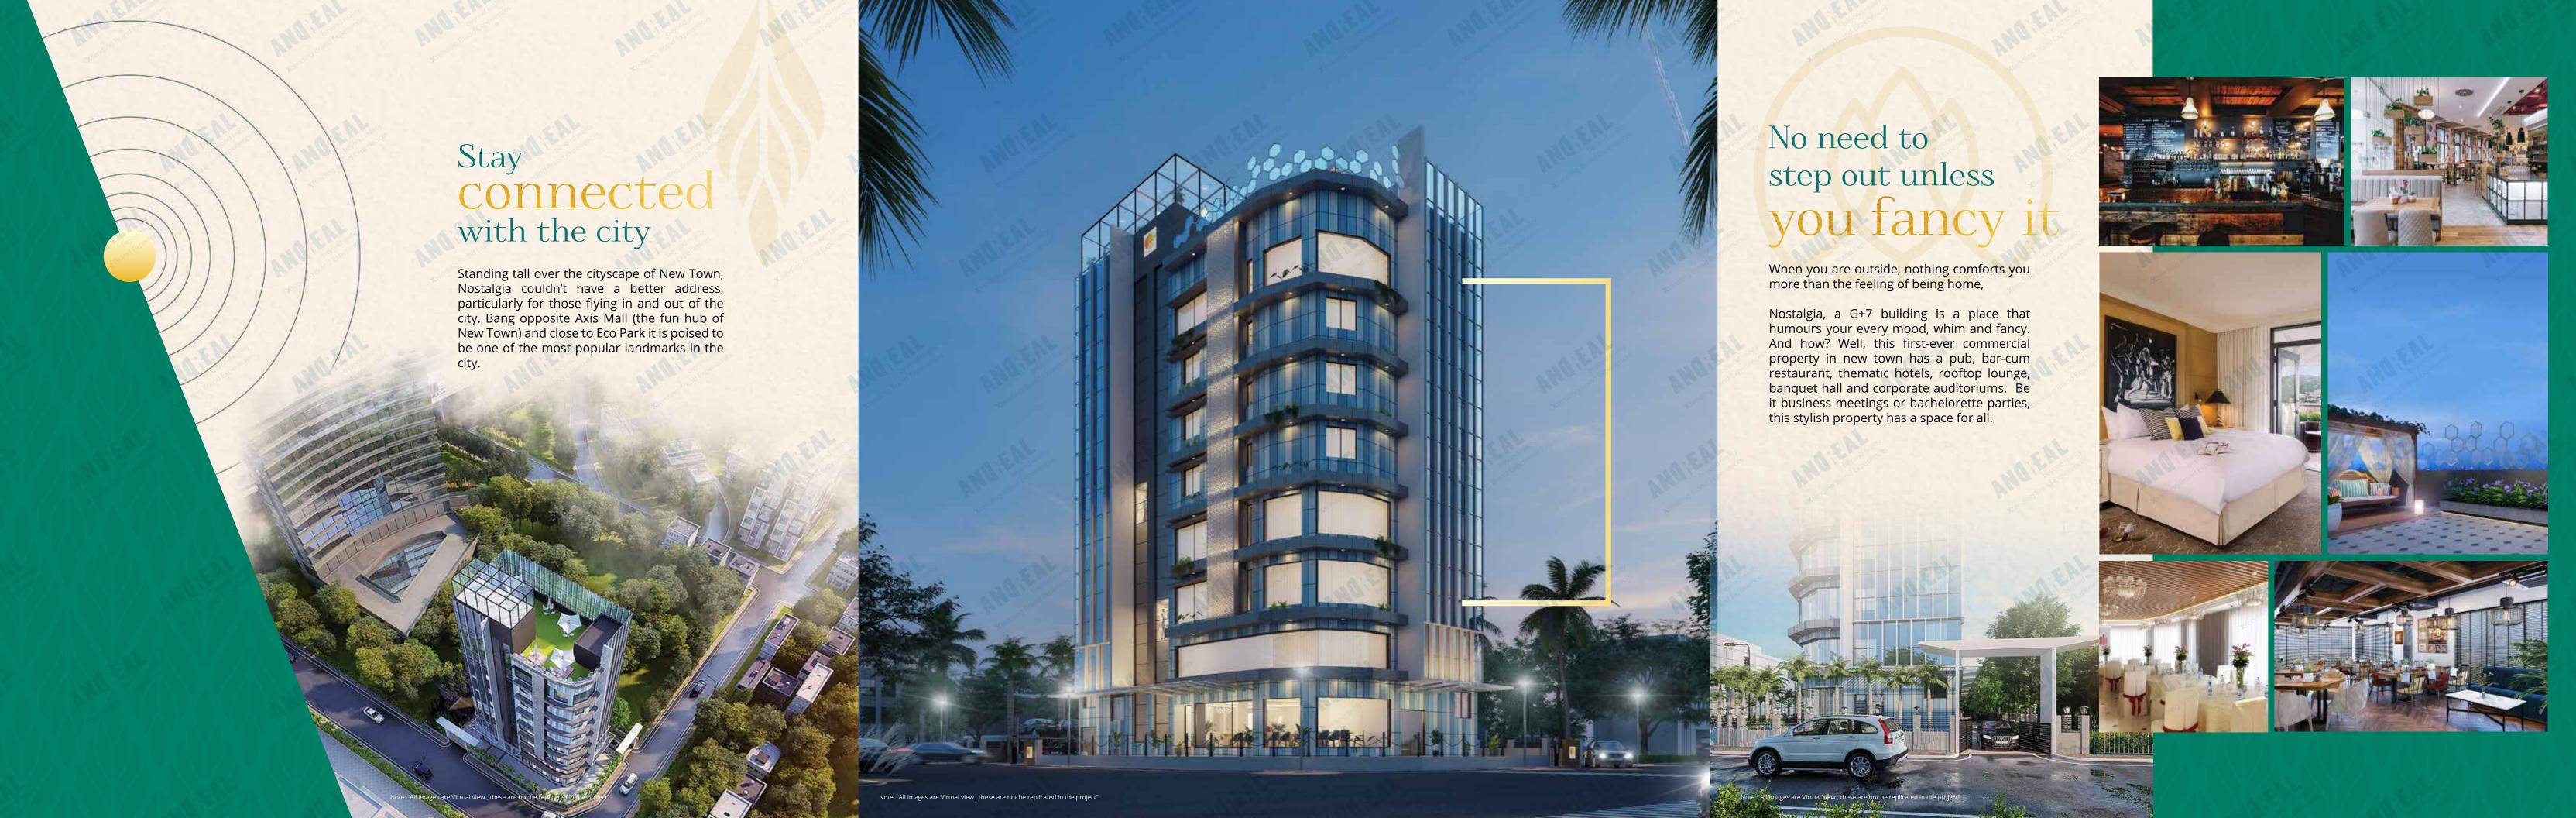

### An office away from office

Touch down for a quick meeting at the Nostalgia.

Agreed the picturesque setting will distract you but the smartly designed spaces for conferences and corporate meetings will remind you why you took that business trip in the first place.

#### Homelike hospitality

Each hotel room is well thought of, ready to weave a tale or share a long-lost story. The spacious air-conditioned rooms with glass windows, queen-sized beds and little things that remind you of home promise comfort and quality. Soft lighting adds to the soothing ambience.

## The calm amidst the buzz

Eye-popping views to amazing food, this place is meant for those people who are looking for a bit of everything for making their evening memorable. Offering the best of fusion in its ambience, seating area, cuisines, etc., it also offers some splendid views of the city.