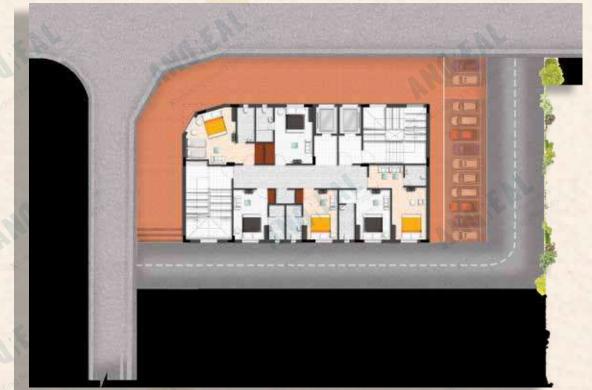

#### TYPE OF DEVELOPMENT: Assembly building comprising of-

GROUND FLOOR Restaurant & Liquor Shop Restaurant & Kitchen (along with Toilets) 1ST FLOOR Reception, Conference Room1, 2ND FLOOR Conference Room 2 (Along with Toilets) 3RD FLOOR Banquet with Kitchen & toilets 4TH - 6TH FLOOR Hotel Rooms [Total-18 rooms (6 on each floor)] Restaurant & Kitchen & toilet (along with Toilet) 7TH FLOOR Terrace garden for Outdoor Dining ROOF

### Floor Plans