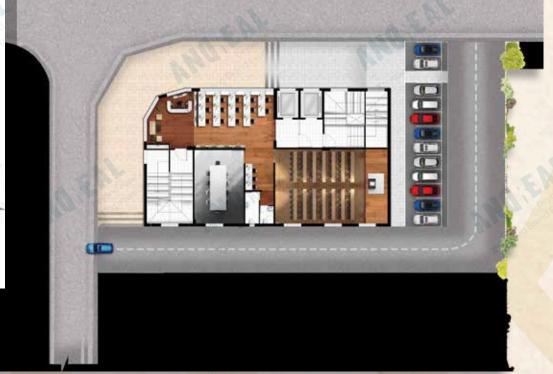

### Floor Plans

#### TYPE OF DEVELOPMENT: Assembly building comprising of-

GROUND FLOOR Restaurant & Liquor Shop Restaurant & Kitchen (along with Toilets) 1ST FLOOR Reception, Conference Room1, 2ND FLOOR Conference Room 2 (Along with Toilets) 3RD FLOOR Banquet with Kitchen & toilets 4TH - 6TH FLOOR Hotel Rooms [Total-18 rooms (6 on each floor)] Restaurant & Kitchen & toilet (along with Toilet) 7TH FLOOR Terrace garden for Outdoor Dining ROOF